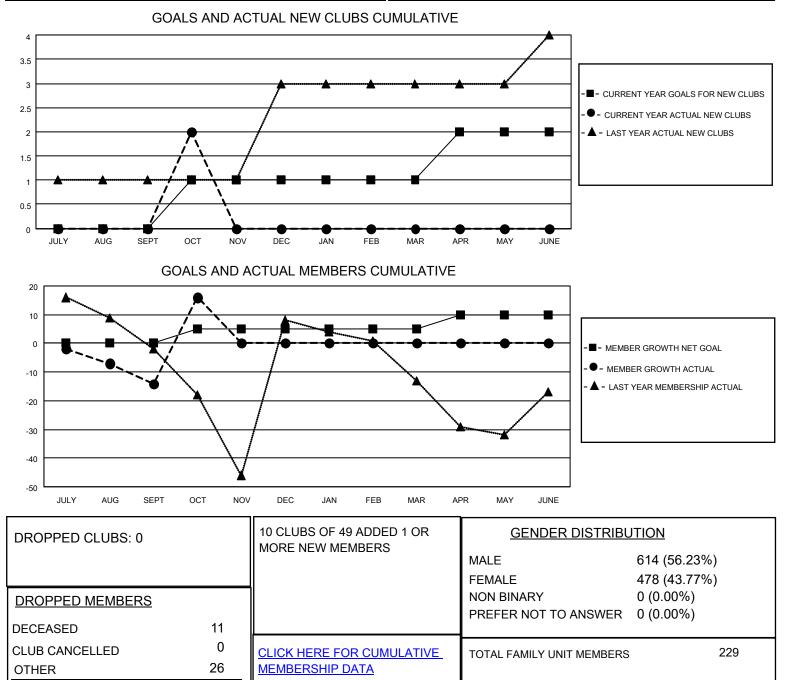

## LOCATION NEWFOUNDLAND-LABRADOR

District N 3

Results as of: 10/31/2021

| Clubs                 |               |           |               | Members               |                        |                         |                                                    |
|-----------------------|---------------|-----------|---------------|-----------------------|------------------------|-------------------------|----------------------------------------------------|
| RESULTS FOR 2021-2022 |               |           |               | RESULTS FOR 2021-2022 |                        |                         |                                                    |
| QUARTER               | NEW CLUB GOAL | NEW CLUBS | DROPPED CLUBS | QUARTER               | BER GROWTH NET<br>GOAL | MEMBER GROWTH<br>ACTUAL | DROPPED<br>MEMBERS ACTUAL<br>(including transfers) |
| JULY/AUG/SEPT         | 0             | 0         | 0             | JULY/AUG/SEPT         | 0                      | 4                       | 18                                                 |
| OCT/NOV/DEC           | 1             | 2         | 0             | OCT/NOV/DEC           | 5                      | 49                      | 19                                                 |
| JAN/FEB/MAR           | 0             | 0         | 0             | JAN/FEB/MAR           | 0                      | 0                       | 0                                                  |
| APR/MAY/JUNE          | 1             | 0         | 0             | APR/MAY/JUNE          | 5                      | 0                       | 0                                                  |